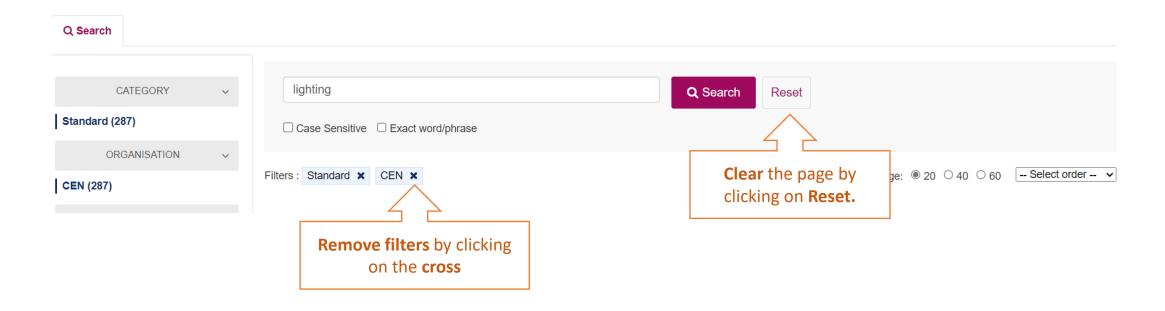

#### What?

QuickSearch is a password protected application allowing users to search in an easy and direct way on:

- > CEN & CENELEC BT decisions (as from 2016),
- > CEN & CENELEC standardization work,
- > CEN & CENELEC technical bodies.