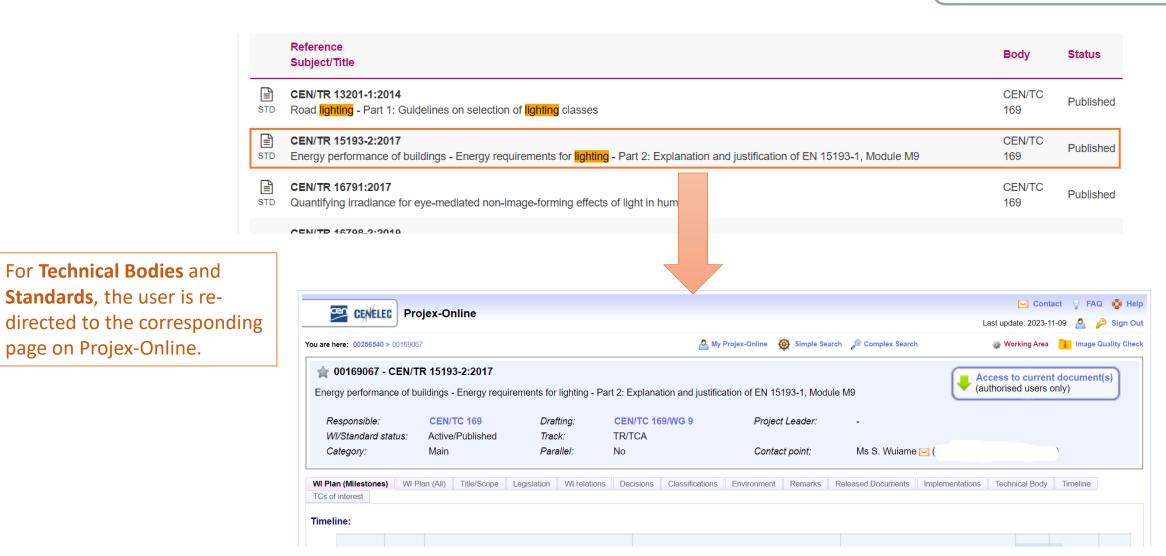

### **Users?**

Allowed to consult Standardization work and Technical Bodies information:

➤ All Projex-Online users

# QuickSearch

page on Projex-Online.