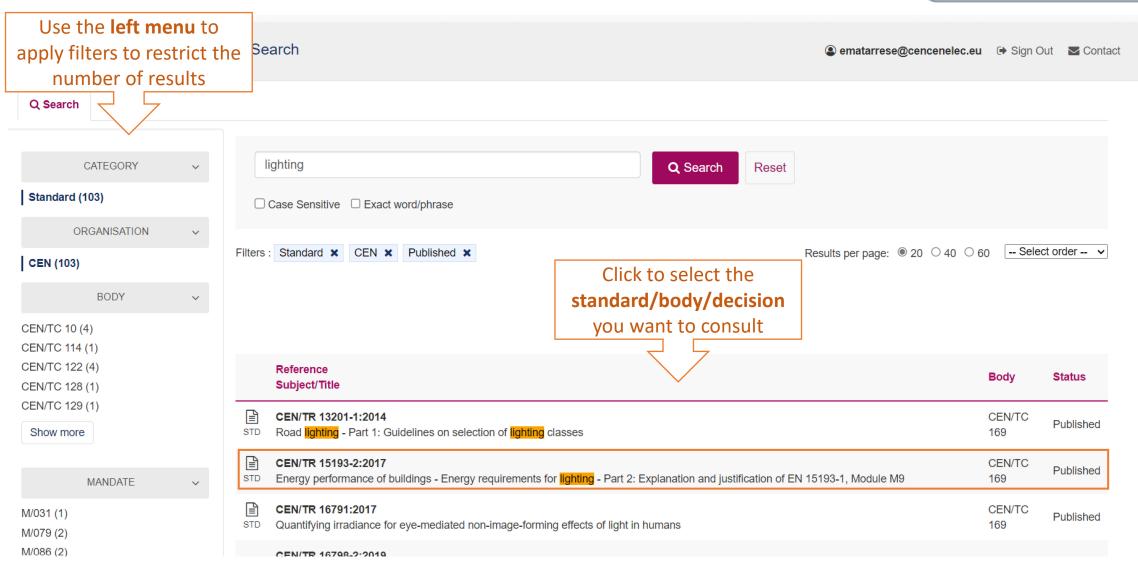

#### What?

QuickSearch is a password protected application allowing users to search in an easy and direct way on:

- > CEN & CENELEC BT decisions (as from 2016),
- > CEN & CENELEC standardization work,
- > CEN & CENELEC technical bodies.