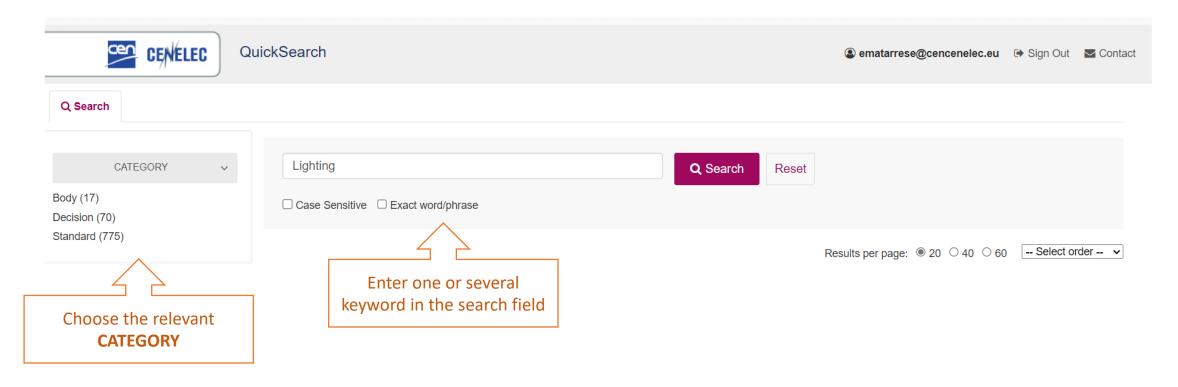

#### What?

QuickSearch is a password protected application allowing users to search in an easy and direct way on:

- > CEN & CENELEC BT decisions (as from 2016),
- > CEN & CENELEC standardization work,
- > CEN & CENELEC technical bodies.

#### **Direct link:**

https://quicksearch.cencenelec.eu/