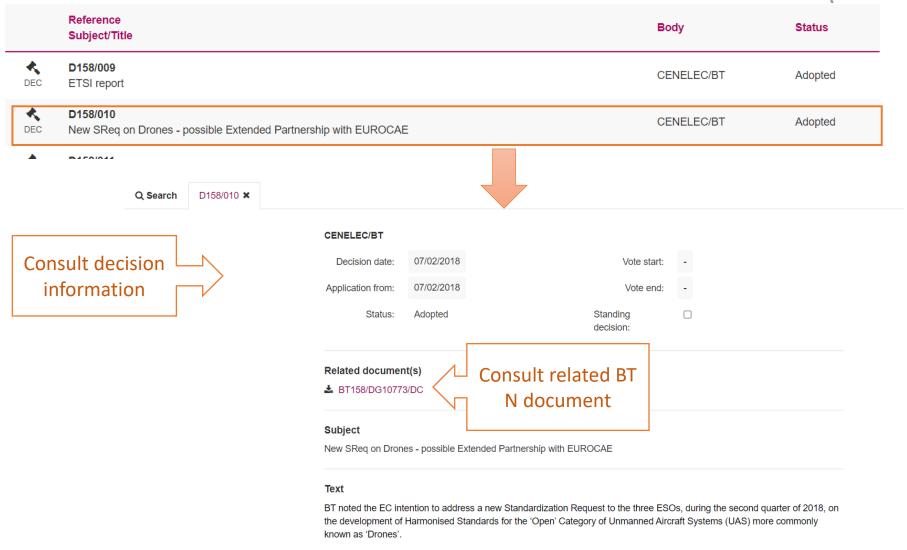

#### What?

QuickSearch is a password protected application allowing users to search in an easy and direct way on:

- > CEN & CENELEC BT decisions (as from 2016),
- > CEN & CENELEC standardization work,
- > CEN & CENELEC technical bodies.