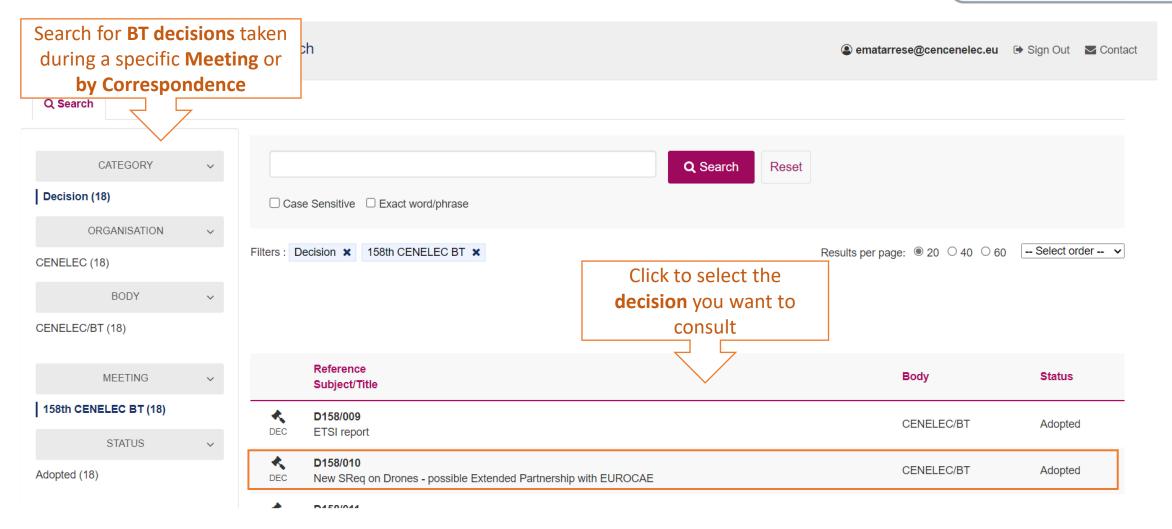

### Allowed to consult BT decisions:

- > CEN BT members and CENELEC Permanent Delegates
- > CEN and CENELEC TC/SC secretaries and chairs